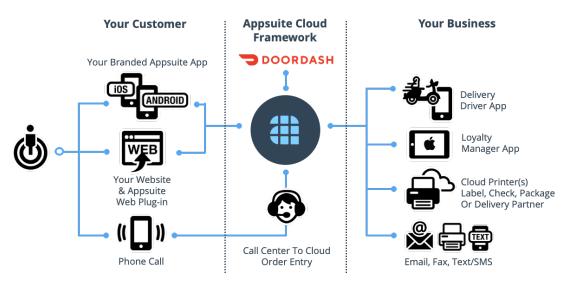

#### **ORDERING ARCHITECTURE**

All Appsuite "O" • Ordering For Takeout & Delivery modules work together for a secure, branded, seamless look and function from end to end. The Appsuite iPad Loyalty Manager app, combined with the robust OMS(n) module provides a full range of ordering solutions without integration to a traditional point of sale system. Online menu synchronization and streamlined management of logistics and workflow for immediate and future orders are fully supported. Additional components can provide single or multi-station cloud printing, delivery and driver management, and integration with a call center or DoorDash as a delivery partner. Appsuite solutions address the needs of every business model to help deliver the experience customers expect.

### Secure. Branded. Seamless. Simple — End To End.

All company names, product names, trademarks and registered trademarks are property of their respective owners. Their use is for identification purposes only and does not imply endorsement.