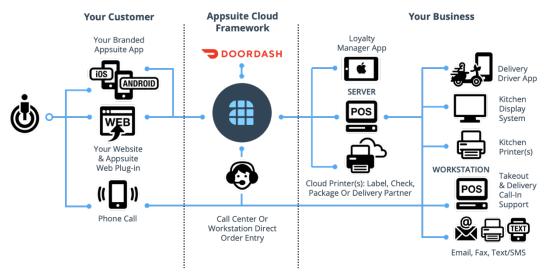

## **ORDERING ARCHITECTURE**

All Appsuite "O" • Ordering For Takeout & Delivery modules work together for a secure, branded, seamless look and function from end to end, enabling POS/online menu synchronization and streamlined management of logistics and workflow for immediate and future orders. Additional components for the integrated ordering system include single or multi-station cloud printing, delivery and driver management, call-in support, and integration with a call center or DoorDash as a delivery partner. Appsuite solutions address the needs of every business model to help deliver the experience customers expect.